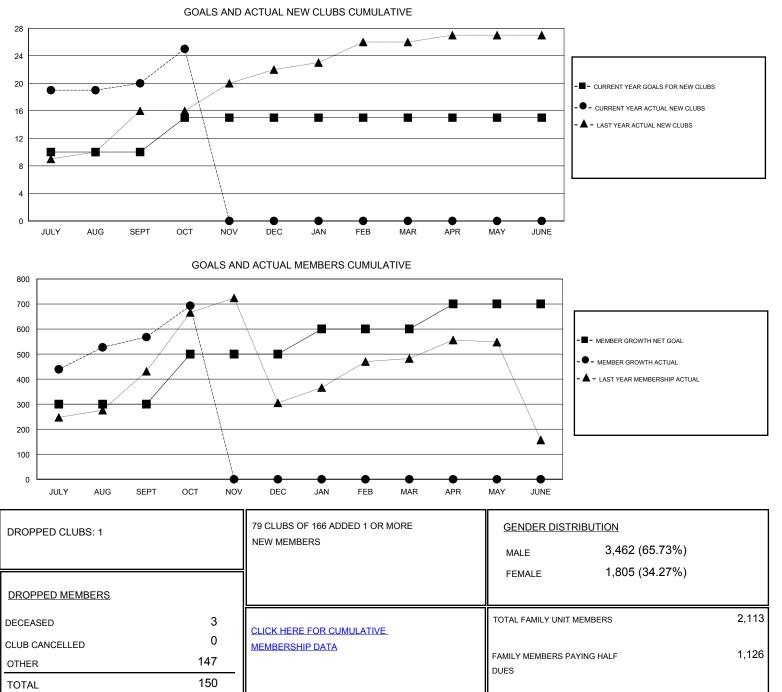

## District 317 A

Results as of: 10/31/2019

| GMT:                           | LOCATION INDIA |    |   |                                  |     |     | GMT CA |
|--------------------------------|----------------|----|---|----------------------------------|-----|-----|--------|
| Clubs<br>RESULTS FOR 2019-2020 |                |    |   | Members<br>RESULTS FOR 2019-2020 |     |     |        |
|                                |                |    |   |                                  |     |     |        |
| JULY/AUG/SEPT                  | 10             | 20 | 1 | JULY/AUG/SEPT                    | 300 | 696 | 111    |
| OCT/NOV/DEC                    | 5              | 5  | 0 | OCT/NOV/DEC                      | 200 | 165 | 39     |
| JAN/FEB/MAR                    | 0              | 0  | 0 | JAN/FEB/MAR                      | 100 | 0   | 0      |
| APR/MAY/JUNE                   | 0              | 0  | 0 | APR/MAY/JUNE                     | 100 | 0   | 0      |